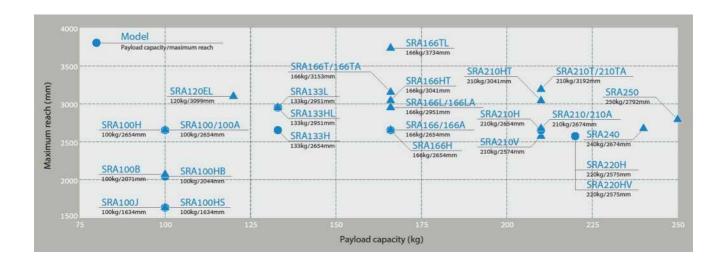

## **SRA-H Series**

•SRA100HS

SRA166H

•SRA100HB

SRA210H

•SRA100H

SRA220H

•SRA133H •SRA133HL