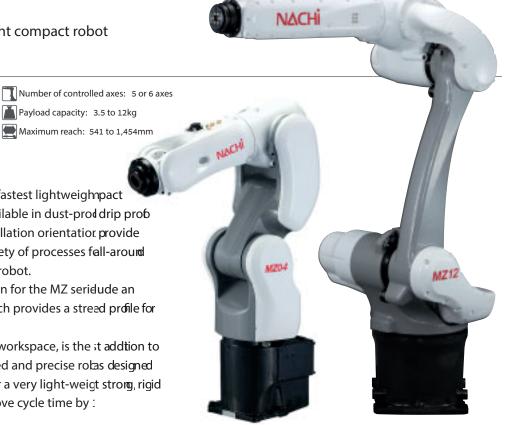

Payload capacity: 3.5 to 12kg

Maximum reach: 541 to 1,454mm

## **MZ** Series

**▲**MZ03EL ▲MZ07 ▲MZ04 ▲MZ07L ▲MZ04D ▲MZ07P ▲MZ04E

▲MZ04DE

▲MZ07LP ▲MZ12

The MZ series is the world's fastest lightweighnpact robots. These robots are available in dust-prod drip prob specifications, multiple installation orientation provide flexibility to automate a variety of processes fall-around compact high performance robot.

The hollow wrist construction for the MZ seridude an internal path for wiring, which provides a streed profile for working in confined spaces.

The MZ12, which has a vast workspace, is the st addtion to the MZ series. This high speed and precise rolas designed with advanced CAD tools for a very light-weigt strong, rigid structure, which helps improve cycle time by 1