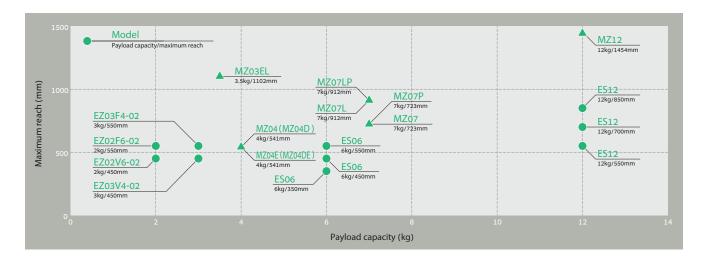

Payload capacity: 3.5 to 12kg

Maximum reach: 541 to 1,454mm

## **MZ** Series

**▲**MZ03EL ▲MZ07 ▲MZ04 ▲MZ07L ▲MZ04D ▲MZ07P ▲MZ04E

▲MZ04DE

▲MZ07LP ▲MZ12

The MZ series is the world's fastest lightweighnpact robots. These robots are available in dust-prod drip prob specifications, multiple installation orientation provide flexibility to automate a variety of processes fall-around compact high performance robot.